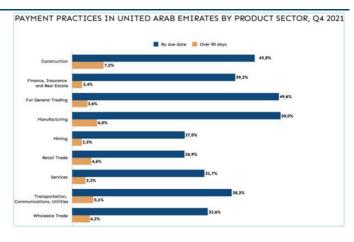

## Payment Practices in 2021, United Arab Emirates

Q4 2019 - Q4 2021

Above chart is a subset of UAE Trade Database which depicts payment behavior of UAE companies towards their trade obligations domestically and internationally. You can be part of our Trade Program by reaching us at i.pereira @crif.com (Ivan Pereira - Manager Trade).