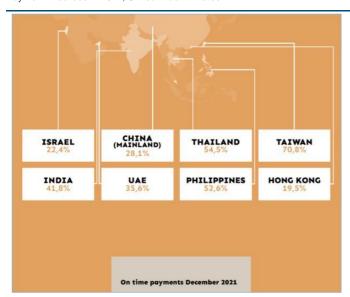

## Payment Practices in 2021, United Arab Emirates

Q4 2019 - Q4 2021

Above chart is a subset of UAE Trade Database which depicts payment behavior of UAE companies towards their trade obligations domestically and internationally. You can be part of our Trade Program by reaching us at i.pereira @crif.com (Ivan Pereira - Manager Trade).